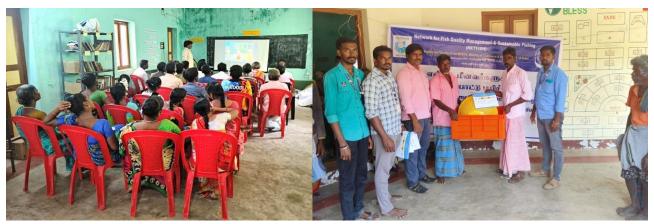

#### > Details of major activities of the month

| S.N. | Date                       | Location                       | Type of Activities                                                            | No. of Participants |
|------|----------------------------|--------------------------------|-------------------------------------------------------------------------------|---------------------|
| 1    | 06.02.24                   | Shanmuga Nagar,<br>Cuddalore   | MPEDA sponsored fish quality Management & conservation program for ST fishers | 30                  |
| 2    | 07.02.24                   | Shanmuga Nagar,<br>Cuddalore   | MPEDA sponsored fish quality Management & conservation program for ST fishers | 30                  |
| 3    | 15.02.24                   | Kundrukadu,<br>Chengalpattu DT | RD MPEDA -SC Fund-Fishing Harbour based program                               | 30                  |
| 4    | 16.02.24                   | Kundrukadu,<br>Chengalpattu DT | RD MPEDA -SC Fund-Fishing Harbour based program                               | 30                  |
| 5    | 19.02.24<br>to<br>26.02.24 | CIFT, Kochi                    | Attended stakeholders workshop on implementation of TED in India              | -                   |
| 6    | 28.02.24                   | Kolathur                       | Inspection and issue of ornamental fish health certificate                    | 1                   |

 ${\it MPEDA Sponsored\ awareness\ program\ \&\ Aid\ material\ distribution\ for\ ST\ fishers\ at\ Cuddalore}$ 

RD MPEDA SC Fund-Fishing Harbour based program