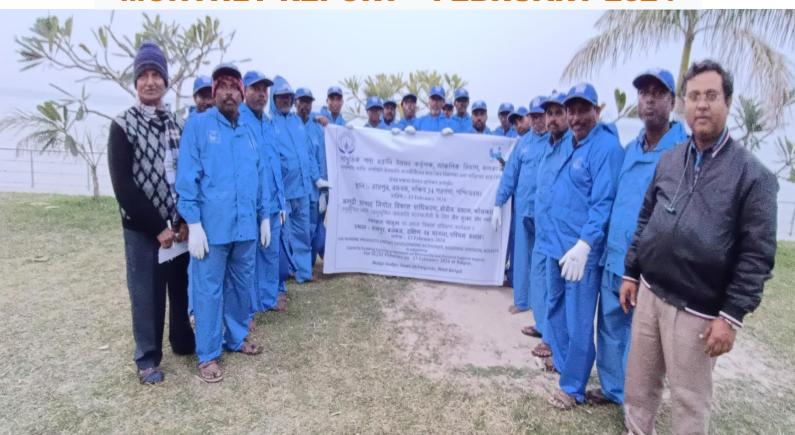

#### **Highlights of the Month**

- ➤ MPEDA & NETFISH in collaboration with ICAR-CIFT had conducted Stakeholders workshop on "Development & Implementation of Turtle Excluder Device (TED) in India", at CIFT, Kochi from 19<sup>th</sup> -25<sup>th</sup> February 2024.
- ➤ Conducted **29** *nos.* of SC fisher welfare programs & 2 *nos.* of ST Fisher welfare programs in various regions utilizing the SC/ST funds with NETFISH. NETFISH Kerala North region had coordinated with CIFNET, Kochi for conducting 6 nos. of awareness program and 6 nos. of On board program on Tuna Handling for the ST fishers at Lakshadweep under ST financial assistance scheme of MPEDA.
- Also, **22 nos. of SC/ST fisher welfare programs** were conducted in various regions utilizing the SC/ST funds with MPEDA RD/SRDs.
- ➤ Conducted 8 *nos. of Sea food unit training programs* in Various region and an income of Rs.80,000/- is generated for NETFISH as training fee.
- Conducted 1 nos. of Paradeep Port Trust sponsored awareness programme for fishers at Paradeep.
- ➤ NETFISH Kerala South region had organized an Event under the MY Bharat program on 14th February 2024 at Perumbalam, Alappuzha. An exposure visit to a black clam depuration unit was arranged for 83 School students from Govt.VHSS Vaikom and Govt.VHS Perumbalam for understanding the Black Clam resources and its export potential.
- > 195 nos. of awareness classes on Hygiene & Conservation were organized through the Harbour Data Collectors at respective harbours.
- Carried out 2952 nos. of by-catch surveys under the marine mammal project. Under the Marine Observer program in the project, obtained data comprised of 4 sightings involving 2 Olive Ridley, 1 Bottlenose dolphin and a stranded Finless Porpoise and 10 fishery interactions involving 6 Olive Ridley turtles, 2 Spinner dolphin, a Bottlenose dolphin and a Green turtle during the month.

MPEDA NETFISH in association with CIFT, Kochi had organized a stakeholders training workshop on 'Turtle Excluder Device (TED) construction and Field Demonstration in India" from 19-25<sup>th</sup> February 2024 at CIFT, Kochi.

The one week long workshop consisted of training to the core team, training to the net menders, on-board trials and summing-up meeting. The US-NOAA officials led the hands on training programmes and field demonstrations during the workshop. A total of 99 participants including officials from State Fisheries Departments, MPEDA, CIFT, FSI, CIFNET, NETFISH, SEAI & Indian Coast Guard as well as gear technicians, net menders and boat owners from all the coastal states, have attended the workshop.