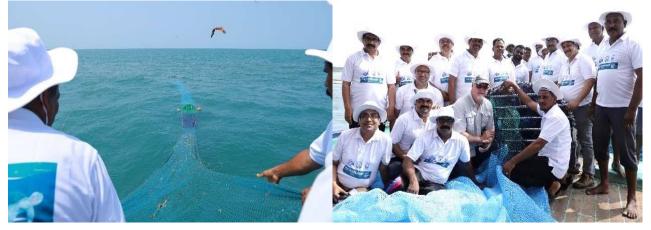

MPEDA NETFISH in association with CIFT, Kochi had organized a stakeholders training workshop on 'Turtle Excluder Device (TED) construction and Field Demonstration in India" from 19-25<sup>th</sup> February 2024 at CIFT, Kochi.

The one week long workshop consisted of training to the core team, training to the net menders, on-board trials and summing-up meeting. The US-NOAA officials led the hands on training programmes and field demonstrations during the workshop. A total of 99 participants including officials from State Fisheries Departments, MPEDA, CIFT, FSI, CIFNET, NETFISH, SEAI & Indian Coast Guard as well as gear technicians, net menders and boat owners from all the coastal states, have attended the workshop.