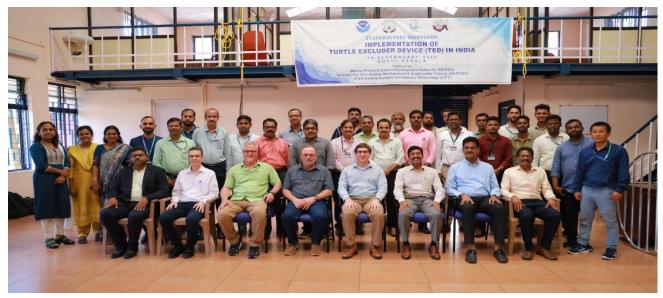

#### **Highlights of the Month**

- ➤ MPEDA & NETFISH in collaboration with ICAR-CIFT had conducted Stakeholders workshop on "Development & Implementation of Turtle Excluder Device (TED) in India", at CIFT, Kochi from 19<sup>th</sup> -25<sup>th</sup> February 2024.
- ➤ Conducted **29** *nos.* of SC fisher welfare programs & 2 *nos.* of ST Fisher welfare programs in various regions utilizing the SC/ST funds with NETFISH. NETFISH Kerala North region had coordinated with CIFNET, Kochi for conducting 6 nos. of awareness program and 6 nos. of On board program on Tuna Handling for the ST fishers at Lakshadweep under ST financial assistance scheme of MPEDA.
- Also, **22 nos. of SC/ST fisher welfare programs** were conducted in various regions utilizing the SC/ST funds with MPEDA RD/SRDs.
- ➤ Conducted 8 *nos. of Sea food unit training programs* in Various region and an income of Rs.80,000/- is generated for NETFISH as training fee.
- Conducted 1 nos. of Paradeep Port Trust sponsored awareness programme for fishers at Paradeep.
- ➤ NETFISH Kerala South region had organized an Event under the MY Bharat program on 14th February 2024 at Perumbalam, Alappuzha. An exposure visit to a black clam depuration unit was arranged for 83 School students from Govt.VHSS Vaikom and Govt.VHS Perumbalam for understanding the Black Clam resources and its export potential.
- > 195 nos. of awareness classes on Hygiene & Conservation were organized through the Harbour Data Collectors at respective harbours.
- Carried out 2952 nos. of by-catch surveys under the marine mammal project. Under the Marine Observer program in the project, obtained data comprised of 4 sightings involving 2 Olive Ridley, 1 Bottlenose dolphin and a stranded Finless Porpoise and 10 fishery interactions involving 6 Olive Ridley turtles, 2 Spinner dolphin, a Bottlenose dolphin and a Green turtle during the month.

MPEDA NETFISH in association with CIFT, Kochi had organized a stakeholders training workshop on 'Turtle Excluder Device (TED) construction and Field Demonstration in India" from 19-25<sup>th</sup> February 2024 at CIFT, Kochi.

The one week long workshop consisted of training to the core team, training to the net menders, on-board trials and summing-up meeting. The US-NOAA officials led the hands on training programmes and field demonstrations during the workshop. A total of 99 participants including officials from State Fisheries Departments, MPEDA, CIFT, FSI, CIFNET, NETFISH, SEAI & Indian Coast Guard as well as gear technicians, net menders and boat owners from all the coastal states, have attended the workshop.