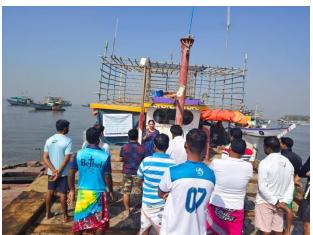

Harbour based training program at Vizag FH

RD MPEDA SC-Seafood Training program at Amalapuram