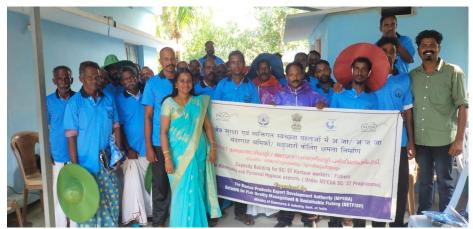

#### > Details of major activities of the month

| S.N. | Date                       | Location                       | Type of Activities                                                            | No. of Participants |
|------|----------------------------|--------------------------------|-------------------------------------------------------------------------------|---------------------|
| 1    | 06.02.24                   | Shanmuga Nagar,<br>Cuddalore   | MPEDA sponsored fish quality Management & conservation program for ST fishers | 30                  |
| 2    | 07.02.24                   | Shanmuga Nagar,<br>Cuddalore   | MPEDA sponsored fish quality Management & conservation program for ST fishers | 30                  |
| 3    | 15.02.24                   | Kundrukadu,<br>Chengalpattu DT | RD MPEDA -SC Fund-Fishing Harbour based program                               | 30                  |
| 4    | 16.02.24                   | Kundrukadu,<br>Chengalpattu DT | RD MPEDA -SC Fund-Fishing Harbour based program                               | 30                  |
| 5    | 19.02.24<br>to<br>26.02.24 | CIFT, Kochi                    | Attended stakeholders workshop on implementation of TED in India              | -                   |
| 6    | 28.02.24                   | Kolathur                       | Inspection and issue of ornamental fish health certificate                    | 1                   |

 ${\it MPEDA Sponsored\ awareness\ program\ \&\ Aid\ material\ distribution\ for\ ST\ fishers\ at\ Cuddalore}$ 

RD MPEDA SC Fund-Fishing Harbour based program